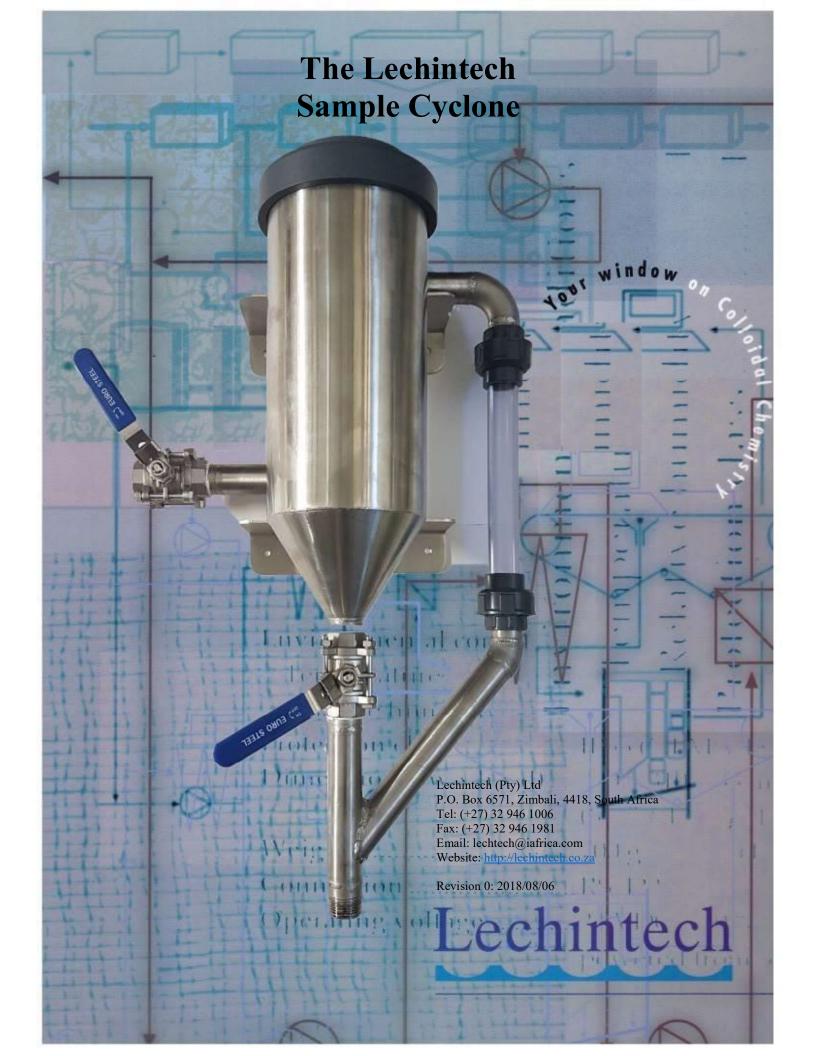

## Model SAM SET SS

Water (potable) treatment

30 to 40 l/min = 1.8 to 2.4 m<sup>3</sup>/h

Cyclone effect must be achieved with sample flow rate

Overflow must be achieved with sample flow rate

Volume 6.5 litres, with inlet and drain regulation valves

304 stainless steel sample cyclone

304 stainless steel overflow pipe

304 stainless steel inlet and drain/recovery pipes

304 stainless steel mounting brackets

316 stainless steel ball valves

uPVC clear overflow view pipe

Polypropylene cyclone lid

Wall mount or panel mount, 8mm mounting holes

Preferably 32mm sample inlet and drain/recovery piping

Inlet connection - 1" female BSP thread

Drain/recovery connection - 1" male BSP thread