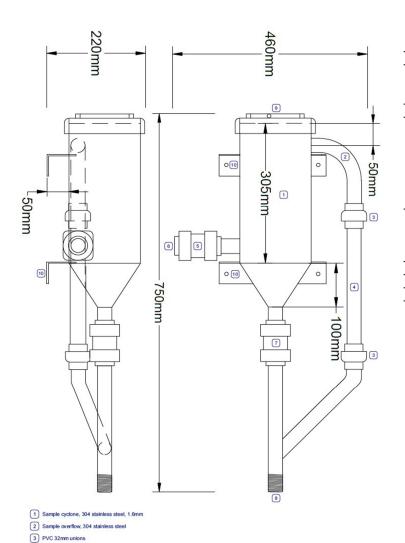

4 PVC 32mm clear pipe

9 Cyclone lid, polypropylene

Inlet vatve, 3-piece, 1" ball valve, stainless steel
 Inlet connection, 1" female BSP thread
 Drain valve, 3-piece, 1" ball valve, stainless steel
 Drain/recovery connection, 1" male BSP thread

10 Mounting brackets, 304 stainless steel, 8mm holes

Cylinder Ø160mm x 305mmH and Cone 100mmH 460mmW x 750mmH x 220mmD

9 kg